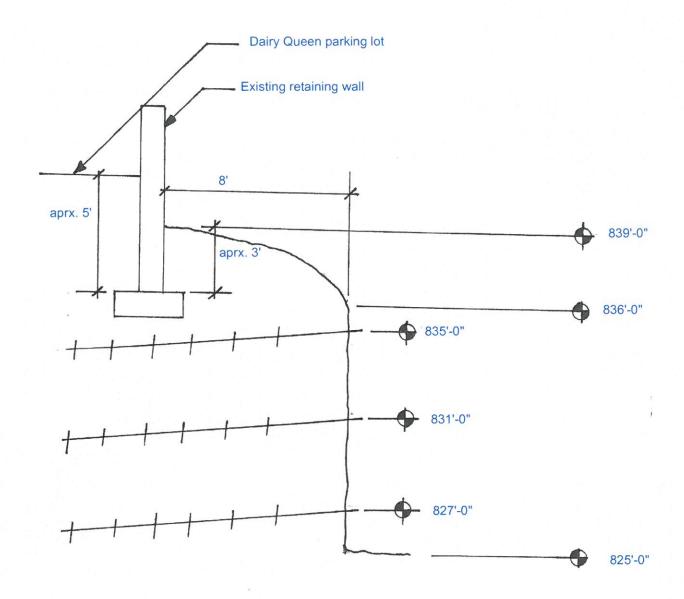

### E. Old Business-

1. Building project update – the new parking lot is nearly finished, the electrical boxes have been moved by Alliant, other utilities are being moved as needed. Work has begun on the West side of the building.